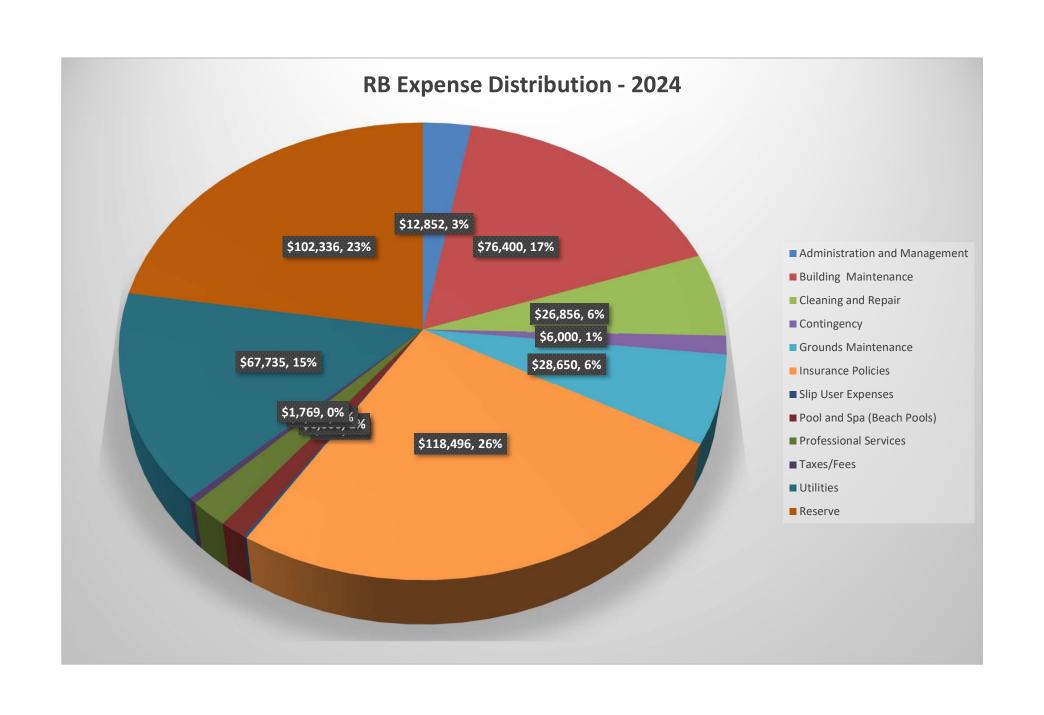

#### River Bend Condominium Association of Brevard, Inc. 2024 Operating Budget Version: ADOPTED

|              |                                                                                                           | 2023 Budget           | Fully Funded<br>Reserve - 2024<br>Budget | Partially Funded<br>Reserves - 2024<br>Budget | Partial Fund<br>Variance<br>2023-2024 |       |
|--------------|-----------------------------------------------------------------------------------------------------------|-----------------------|------------------------------------------|-----------------------------------------------|---------------------------------------|-------|
| 4110         | Association Income<br>Maintenance Fees                                                                    | 396,240               | 524,434                                  | 455,794                                       | 59,554                                |       |
|              | Slip Fees Total Assessment & Fees                                                                         | 206 240               | 524,434                                  | 455,794                                       | - FO FE4                              | (A)   |
|              | Total Assessment & Fees                                                                                   | 396,240               | 524,434                                  | 455,794                                       | 59,554                                |       |
| 4502         | Operating Common Surplus Contribution<br>Slip Users Marina Tax Contribution<br>Maintenance/Slip Late Fees | -<br>700<br>-         | -<br>700<br>-                            | -<br>700<br>-                                 | -                                     | (B)   |
|              | Other Income<br>Interest Marina                                                                           | -                     | -                                        | -                                             | -                                     |       |
|              | Interest Operating                                                                                        | -                     | -                                        | -                                             |                                       |       |
|              | Total Other Income & Common Surplus Total Income + Common Surplus                                         | 700<br>\$ 396,940     | 700<br>\$ 525,134                        | 700<br>\$ 456,494                             | \$ 59,554                             |       |
|              | ·                                                                                                         | , ,,,,,,,,            | , , , , , ,                              | , ,,,,,,,,                                    |                                       |       |
| 6111         | Association Expense Management Fee                                                                        | 10,200                | 11,232                                   | 11,232                                        | 1,032                                 |       |
| 6114         | Management Admin Fees                                                                                     | 500                   | 500                                      | 500                                           | -                                     |       |
| 6116<br>6115 | Office Supplies Bank Fees                                                                                 | 500                   | 500                                      | 500                                           | -                                     |       |
| 6118         | Web Site                                                                                                  | 600                   | 620                                      | 620                                           | 20                                    |       |
|              | Total Administration and Management                                                                       | 11,800                | 12,852                                   | 12,852                                        | 1,052                                 | •     |
| 6155         | Roof Repairs                                                                                              | 5,000                 | 5,000                                    | 5,000                                         | -                                     |       |
| 6141<br>6144 | Asset Preservation (Projects) Emergent Repairs                                                            | 9,750<br>30,000       | 41,400<br>30,000                         | 41,400<br>30,000                              | 31,650                                | (C)   |
| 6143         | Door replacement                                                                                          | 20,000                | -                                        | -                                             | (20,000)                              | (G)   |
|              | Total Building Maintenance                                                                                | 64,750                | 76,400                                   | 76,400                                        | 11,650                                |       |
| 6072         | Cleaning & Maintenance Contract                                                                           | 18,400                | 19,200                                   | 19,200                                        | 800                                   | (D)   |
| 6074<br>6073 | Exterminating (Truly Nolan) Elevator Service (Mowry)                                                      | 3,192<br>4,644        | 3,192<br>4.464                           | 3,192<br>4,464                                | (180)                                 |       |
| 0073         | Total Cleaning and Repair                                                                                 | 26,236                | 26,856                                   | 26,856                                        | 620                                   |       |
|              | Total Committees - Social                                                                                 | -                     | -                                        | -                                             | -                                     |       |
|              | Total Contingency                                                                                         | 6,000                 | 6,000                                    | 6,000                                         | -                                     |       |
| 6079         | Irrigation Repairs & Maintenance                                                                          | 2,000                 | 2,000                                    | 2,000                                         | -                                     |       |
| 6251         | Tree & Sea GrapeTrimming                                                                                  | 4,850                 | 5,050                                    | 5,050                                         | 200                                   |       |
| 6252<br>6078 | Landscaping Gardening Contract Landscaping Mowing Contract                                                | 10,800<br>10,840      | 10,800<br>10,800                         | 10,800<br>10,800                              | (40)                                  |       |
| 6088         | Lawn & Shrub Fertilizer Contract                                                                          | -                     | 3,000                                    | 3,000                                         | 3,000                                 |       |
|              | Total Grounds Maintenance                                                                                 | 28,490                | 28,650                                   | 28,650                                        | 160                                   |       |
| 6091         | Total Insurance Policies                                                                                  | 102,379               | 118,496                                  | 118,496                                       | 16,117                                |       |
| 6361         | Total Slip User Expenses                                                                                  | 700                   | 700                                      | 700                                           | _                                     |       |
| 6303         | Total Pool and Spa (Beach Pools)                                                                          | 5,160                 | 6,000                                    | 6,000                                         | 840                                   |       |
| 6102         | Accounting                                                                                                | 1.500                 | 500                                      | 500                                           | (1,000)                               |       |
| 6103         | Attorney/Legal                                                                                            | 3,000                 | 3,000                                    | 3,000                                         | (1,000)                               |       |
| 6106         | Property Appraisal (Triannual) Fire System Monitoring & Test (Brave)                                      | 5,200                 | -<br>5,200                               | -<br>5,200                                    | -                                     | (G)   |
| 6106         | Total Professional Services                                                                               | 9,700                 | 8,700                                    | 8,700                                         | (1,000)                               |       |
| 6161         | Corp Fees/Taxes                                                                                           | 61                    | 61                                       | 61                                            | _                                     |       |
| 6162         | Fees to the Division                                                                                      | 208                   | 208                                      | 208                                           | -                                     |       |
| 6163         | Fees, Permits & Inspections Total Taxes/Fees                                                              | 700<br>969            | 1,500<br><b>1,769</b>                    | 1,500<br><b>1,769</b>                         | 800<br>800                            |       |
|              |                                                                                                           |                       |                                          |                                               |                                       |       |
| 6178<br>6177 | Telephone<br>Waste Management                                                                             | 2,000<br>1,070        | 2,100<br>1,135                           | 2,100<br>1,135                                | 100<br>65                             |       |
| 6172         | Electricity                                                                                               | 13,000                | 13,650                                   | 13,650                                        | 650                                   |       |
| 6175         | Water                                                                                                     | 27,930                | 29,350                                   | 29,350                                        | 1,420                                 |       |
| 6176<br>6171 | Sewer<br>Diesel                                                                                           | 21,000<br>1,500       | 20,000<br>1,500                          | 20,000<br>1,500                               | (1,000)                               |       |
|              | Total Utilities                                                                                           | 66,500                | 67,735                                   | 67,735                                        | 1,235                                 |       |
|              | Total Expense                                                                                             | 322,684               | 354,158                                  | \$354,158                                     | 31,474                                |       |
| 6401         | Reserve Funding                                                                                           |                       |                                          | A.22.25                                       | -                                     | · (E) |
|              | Transfers to Reserves                                                                                     | 74,256                | 170,976                                  | \$102,336                                     | 28,080                                | (F)   |
|              | Total Expense and Reserve Funding                                                                         | \$ 396,940            | \$ 525,134                               | \$ 456,494                                    | \$ 59,554                             |       |
|              | Other (Req'd by FS 718)  Rent on Recreational Facilities                                                  | -                     | <u>-</u>                                 | -                                             |                                       |       |
|              | Taxes on Leased Facilities                                                                                | -                     | -                                        | -                                             |                                       |       |
|              | Assumptions:  Maintenance Fee (Per unit per month)  Reserve Funding (Per unit per Month)                  | <b>\$635</b><br>\$119 | \$840                                    | \$730                                         |                                       |       |
|              | ·                                                                                                         |                       |                                          |                                               |                                       |       |